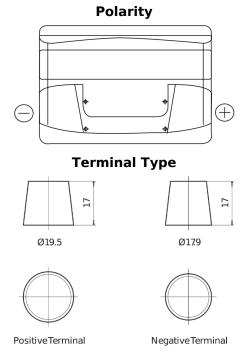

## **Power DB800**

| Part number                    | DB800         |
|--------------------------------|---------------|
| Technology                     | Flooded       |
| EAN/GTIN                       | 3661024026246 |
| Voltage                        | 12 V          |
| Capacity                       | 80.0 Ah       |
| CCA                            | 640 A         |
| Length                         | 315 mm        |
| Width                          | 175 mm        |
| Height                         | 190 mm        |
| Box size                       | L04           |
| Polarity                       | ETN 0         |
| Terminal Type                  | EN taper post |
| Hold Down                      | B13           |
| Weights (subject of variation) | 19.00 kg      |