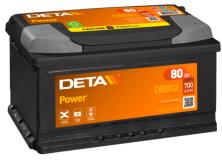

## Power DB802

| Part number                    | DB802         |
|--------------------------------|---------------|
| Technology                     | Flooded       |
| EAN/GTIN                       | 3661024024655 |
| Voltage                        | 12 V          |
| Capacity                       | 80.0 Ah       |
| CCA                            | 700 A         |
| Length                         | 315 mm        |
| Width                          | 175 mm        |
| Height                         | 175 mm        |
| Box size                       | LB4           |
| Polarity                       | ETN 0         |
| Terminal Type                  | EN taper post |
| Hold Down                      | B13           |
| Weights (subject of variation) | 17.80 kg      |