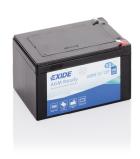

## AGM Ready AGM12-12F

| Part number                    | AGM12-12F      |
|--------------------------------|----------------|
| Technology                     | AGM            |
| EAN/GTIN                       | 3661024036313  |
| Voltage                        | 12 V           |
| Capacity                       | 12.0 Ah        |
| CCA                            | 150 A          |
| Length                         | 150 mm         |
| Width                          | 100 mm         |
| Height                         | 100 mm         |
| Box size                       | C76            |
| Polarity                       | ETN 3          |
| Terminal Type                  | Faston S (4,8) |
| Hold Down                      | В0             |
| Weights (subject of variation) | 3.80 kg        |