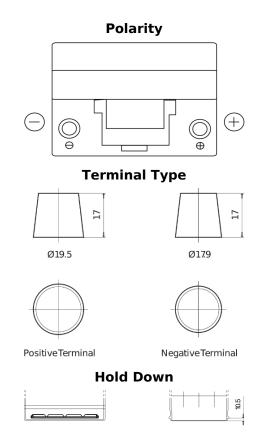

## **Power DB954**

| Part number                    | DB954         |
|--------------------------------|---------------|
| Technology                     | Flooded       |
| EAN/GTIN                       | 3661024024457 |
| Voltage                        | 12 V          |
| Capacity                       | 95.0 Ah       |
| CCA                            | 760 A         |
| Length                         | 306 mm        |
| Width                          | 173 mm        |
| Height                         | 222 mm        |
| Box size                       | D31           |
| Polarity                       | ETN 0         |
| Terminal Type                  | EN taper post |
| Hold Down                      | Korean B1     |
| Weights (subject of variation) | 20.60 kg      |