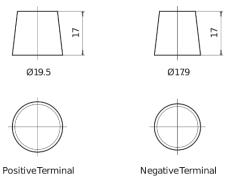

## Polarity Terminal Type

## **AGM DK1060**

| Part number                    | DK1060        |
|--------------------------------|---------------|
| Technology                     | AGM           |
| EAN/GTIN                       | 3661024027151 |
| Voltage                        | 12 V          |
| Capacity                       | 106.0 Ah      |
| CCA                            | 950 A         |
| Length                         | 392 mm        |
| Width                          | 175 mm        |
| Height                         | 190 mm        |
| Box size                       | L06           |
| Polarity                       | ETN 0         |
| Terminal Type                  | EN taper post |
| Hold Down                      | B13           |
| Weights (subject of variation) | 29.00 kg      |