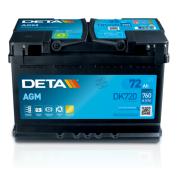

## **Batteries for Cars**

|  |  | STA<br>STC |
|--|--|------------|
|  |  | STO        |
|  |  |            |
|  |  |            |

**AGM DK720** 

| Part number                    | DK720         |
|--------------------------------|---------------|
| Technology                     | AGM           |
| EAN/GTIN                       | 3661024027120 |
| Voltage                        | 12 V          |
| Capacity                       | 72.0 Ah       |
| CCA                            | 760 A         |
| Length                         | 278 mm        |
| Width                          | 175 mm        |
| Height                         | 190 mm        |
| Box size                       | L03           |
| Polarity                       | ETN 0         |
| Terminal Type                  | EN taper post |
| Hold Down                      | B13           |
| Weights (subject of variation) | 20.60 kg      |