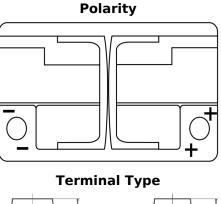

PositiveTerminal

5 notches

 $\sim\sim\sim$ 

17

10.5

NegativeTerminal

Hold Down

Design, features and specifications are subject to change without notice. We disclaim any representation or warranty, express or implied, concerning the data or recommendations, and in no event shall be liable for any loss or damage claimed to have arisen as a result. Some products may not be available in your local market.