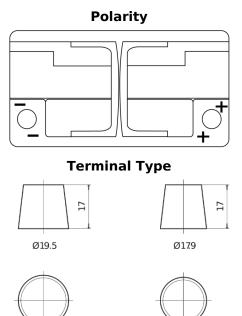

## **Batteries for Cars**

| Part number                    | DK820         |
|--------------------------------|---------------|
| Technology                     | AGM           |
| EAN/GTIN                       | 3661024027137 |
| Voltage                        | 12 V          |
| Capacity                       | 82.0 Ah       |
| CCA                            | 800 A         |
| Length                         | 315 mm        |
| Width                          | 175 mm        |
| Height                         | 190 mm        |
| Box size                       | L04           |
| Polarity                       | ETN 0         |
| Terminal Type                  | EN taper post |
| Hold Down                      | B13           |
| Weights (subject of variation) | 23.30 kg      |
|                                |               |

MANDATORY START FOR START-STOP STOP VEHICLES

**Hold Down** 

NegativeTerminal

10.5

PositiveTerminal

5 notches

 $\sim\sim\sim$ 

Design, features and specifications are subject to change without notice. We disclaim any representation or warranty, express or implied, concerning the data or recommendations, and in no event shall be liable for any loss or damage claimed to have arisen as a result. Some products may not be available in your local market.