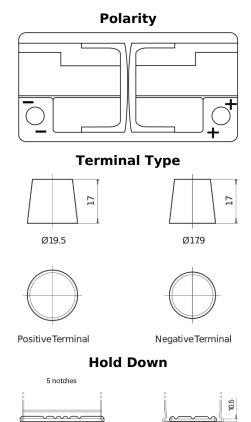

## **AGM DK960**

| Part number                    | DK960         |
|--------------------------------|---------------|
| Technology                     | AGM           |
| EAN/GTIN                       | 3661024027144 |
| Voltage                        | 12 V          |
| Capacity                       | 96.0 Ah       |
| CCA                            | 850 A         |
| Length                         | 353 mm        |
| Width                          | 175 mm        |
| Height                         | 190 mm        |
| Box size                       | L05           |
| Polarity                       | ETN 0         |
| Terminal Type                  | EN taper post |
| Hold Down                      | B13           |
| Weights (subject of variation) | 26.10 kg      |