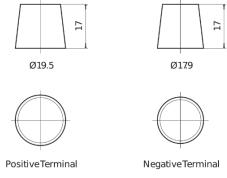

| Part number                    | DL1000        |
|--------------------------------|---------------|
| Technology                     | EFB           |
| EAN/GTIN                       | 3661024026888 |
| Voltage                        | 12 V          |
| Capacity                       | 100.0 Ah      |
| CCA                            | 900 A         |
| Length                         | 353 mm        |
| Width                          | 175 mm        |
| Height                         | 190 mm        |
| Box size                       | L05           |
| Polarity                       | ETN 0         |
| Terminal Type                  | EN taper post |
| Hold Down                      | B13           |
| Weights (subject of variation) | 25.50 kg      |

## Polarity Terminal Type



## **Hold Down**



Design, features and specifications are subject to change without notice. We disclaim any representation or warranty, express or implied, concerning the data or recommendations, and in no event shall be liable for any loss or damage claimed to have arisen as a result. Some products may not be available in your local market.