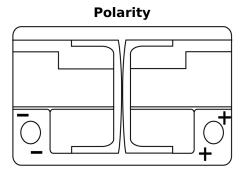

## **EFB DL700**

| Part number                    | DL700         |
|--------------------------------|---------------|
| Technology                     | EFB           |
| EAN/GTIN                       | 3661024025690 |
| Voltage                        | 12 V          |
| Capacity                       | 70.0 Ah       |
| CCA                            | 760 A         |
| Length                         | 278 mm        |
| Width                          | 175 mm        |
| Height                         | 190 mm        |
| Box size                       | L03           |
| Polarity                       | ETN 0         |
| Terminal Type                  | EN taper post |
| Hold Down                      | B13           |
| Weights (subject of variation) | 19.30 kg      |

## Positive Terminal Terminal Type Ø19.5 Ø179 Negative Terminal