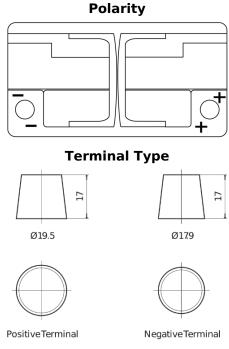

## **EFB DL800**

| Part number                    | DL800         |
|--------------------------------|---------------|
| Technology                     | EFB           |
| EAN/GTIN                       | 3661024025706 |
| Voltage                        | 12 V          |
| Capacity                       | 80.0 Ah       |
| CCA                            | 800 A         |
| Length                         | 315 mm        |
| Width                          | 175 mm        |
| Height                         | 190 mm        |
| Box size                       | L04           |
| Polarity                       | ETN 0         |
| Terminal Type                  | EN taper post |
| Hold Down                      | B13           |
| Weights (subject of variation) | 22.10 kg      |