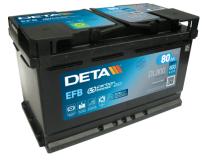

## **EFB DL800**

| Part number                    | DL800         |
|--------------------------------|---------------|
| Technology                     | EFB           |
| EAN/GTIN                       | 3661024025706 |
| Voltage                        | 12 V          |
| Capacity                       | 80.0 Ah       |
| CCA                            | 800 A         |
| Length                         | 315 mm        |
| Width                          | 175 mm        |
| Height                         | 190 mm        |
| Box size                       | L04           |
| Polarity                       | ETN 0         |
| Terminal Type                  | EN taper post |
| Hold Down                      | B13           |
| Weights (subject of variation) | 22.10 kg      |