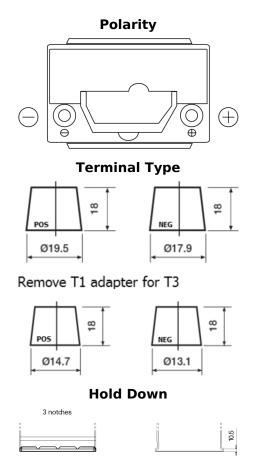

## **Premium EA456**

| Part number                    | EA456          |
|--------------------------------|----------------|
| Technology                     | Flooded        |
| EAN/GTIN                       | 3661024034128  |
| Voltage                        | 12 V           |
| Capacity                       | 45.0 Ah        |
| CCA                            | 390 A          |
| Length                         | 237 mm         |
| Width                          | 127 mm         |
| Height                         | 227 mm         |
| Box size                       | B24            |
| Polarity                       | ETN 0          |
| Terminal Type                  | JIS taper post |
| Hold Down                      | B1             |
| Weights (subject of variation) | 11.80 kg       |