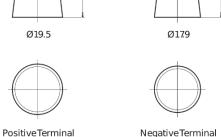

## **Premium EA530**

| Part number                    | EA530         |
|--------------------------------|---------------|
| Technology                     | Flooded       |
| EAN/GTIN                       | 3661024034203 |
| Voltage                        | 12 V          |
| Capacity                       | 53.0 Ah       |
| CCA                            | 540 A         |
| Length                         | 207 mm        |
| Width                          | 175 mm        |
| Height                         | 190 mm        |
| Box size                       | L01           |
| Polarity                       | ETN 0         |
| Terminal Type                  | EN taper post |
| Hold Down                      | B13           |
| Weights (subject of variation) | 12.70 kg      |