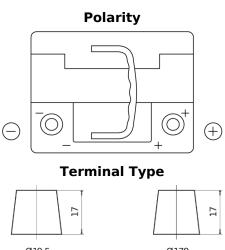

## **Premium EA530**

| Part number                    | EA530         |
|--------------------------------|---------------|
| Technology                     | Flooded       |
| EAN/GTIN                       | 3661024034203 |
| Voltage                        | 12 V          |
| Capacity                       | 53.0 Ah       |
| CCA                            | 540 A         |
| Length                         | 207 mm        |
| Width                          | 175 mm        |
| Height                         | 190 mm        |
| Box size                       | L01           |
| Polarity                       | ETN 0         |
| Terminal Type                  | EN taper post |
| Hold Down                      | B13           |
| Weights (subject of variation) | 12.70 kg      |