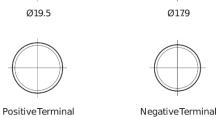

## Polarity Terminal Type

## **Premium EA722**

| Part number                    | EA722         |
|--------------------------------|---------------|
| Technology                     | Flooded       |
| EAN/GTIN                       | 3661024034289 |
| Voltage                        | 12 V          |
| Capacity                       | 72.0 Ah       |
| CCA                            | 720 A         |
| Length                         | 278 mm        |
| Width                          | 175 mm        |
| Height                         | 175 mm        |
| Box size                       | LB3           |
| Polarity                       | ETN 0         |
| Terminal Type                  | EN taper post |
| Hold Down                      | B13           |
| Weights (subject of variation) | 15.90 kg      |