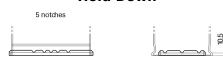

## **Hold Down**

Design, features and specifications are subject to change without notice. We disclaim any representation or warranty, express or implied, concerning the data or recommendations, and in no event shall be liable for any loss or damage claimed to have arisen as a result. Some products may not be available in your local market.

## **Premium EA722**

| Part number                    | EA722         |
|--------------------------------|---------------|
| Technology                     | Flooded       |
| EAN/GTIN                       | 3661024034289 |
| Voltage                        | 12 V          |
| Capacity                       | 72.0 Ah       |
| CCA                            | 720 A         |
| Length                         | 278 mm        |
| Width                          | 175 mm        |
| Height                         | 175 mm        |
| Box size                       | LB3           |
| Polarity                       | ETN 0         |
| Terminal Type                  | EN taper post |
| Hold Down                      | B13           |
| Weights (subject of variation) | 15.90 kg      |