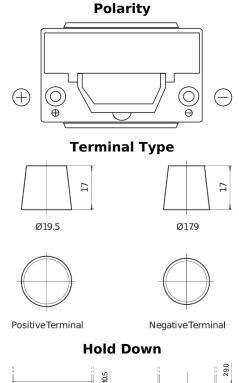

## **Premium EA755**

| Part number                    | EA755         |
|--------------------------------|---------------|
| Technology                     | Flooded       |
| EAN/GTIN                       | 3661024034173 |
| Voltage                        | 12 V          |
| Capacity                       | 75.0 Ah       |
| CCA                            | 630 A         |
| Length                         | 270 mm        |
| Width                          | 173 mm        |
| Height                         | 222 mm        |
| Box size                       | D26           |
| Polarity                       | ETN 1         |
| Terminal Type                  | EN taper post |
| Hold Down                      | Korean B1+B6  |
| Weights (subject of variation) | 17.40 kg      |