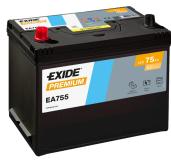

## **Premium EA755**

| Part number                    | EA755         |
|--------------------------------|---------------|
| Technology                     | Flooded       |
| EAN/GTIN                       | 3661024034173 |
| Voltage                        | 12 V          |
| Capacity                       | 75.0 Ah       |
| CCA                            | 630 A         |
| Length                         | 270 mm        |
| Width                          | 173 mm        |
| Height                         | 222 mm        |
| Box size                       | D26           |
| Polarity                       | ETN 1         |
| Terminal Type                  | EN taper post |
| Hold Down                      | Korean B1+B6  |
| Weights (subject of variation) | 17.40 kg      |