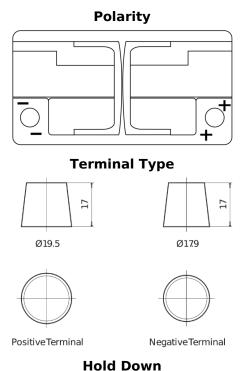

## **Premium EA852**

| Part number                    | EA852         |
|--------------------------------|---------------|
| Technology                     | Flooded       |
| EAN/GTIN                       | 3661024034296 |
| Voltage                        | 12 V          |
| Capacity                       | 85.0 Ah       |
| CCA                            | 800 A         |
| Length                         | 315 mm        |
| Width                          | 175 mm        |
| Height                         | 175 mm        |
| Box size                       | LB4           |
| Polarity                       | ETN 0         |
| Terminal Type                  | EN taper post |
| Hold Down                      | B13           |
| Weights (subject of variation) | 18.60 kg      |