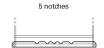

## **Premium EA852**

| Part number                    | EA852         |
|--------------------------------|---------------|
| Technology                     | Flooded       |
| EAN/GTIN                       | 3661024034296 |
| Voltage                        | 12 V          |
| Capacity                       | 85.0 Ah       |
| CCA                            | 800 A         |
| Length                         | 315 mm        |
| Width                          | 175 mm        |
| Height                         | 175 mm        |
| Box size                       | LB4           |
| Polarity                       | ETN 0         |
| Terminal Type                  | EN taper post |
| Hold Down                      | B13           |
| Weights (subject of variation) | 18.60 kg      |

## HOIG DOWN

Design, features and specifications are subject to change without notice. We disclaim any representation or warranty, express or implied, concerning the data or recommendations, and in no event shall be liable for any loss or damage claimed to have arisen as a result. Some products may not be available in your local market.