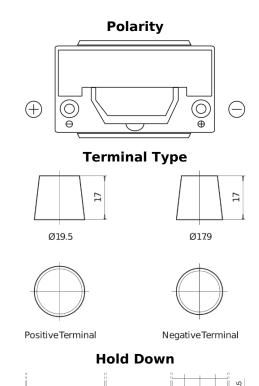

## **Premium EA954**

| Part number                    | EA954         |
|--------------------------------|---------------|
| Technology                     | Flooded       |
| EAN/GTIN                       | 3661024034180 |
| Voltage                        | 12 V          |
| Capacity                       | 95.0 Ah       |
| CCA                            | 800 A         |
| Length                         | 306 mm        |
| Width                          | 173 mm        |
| Height                         | 222 mm        |
| Box size                       | D31           |
| Polarity                       | ETN 0         |
| Terminal Type                  | EN taper post |
| Hold Down                      | Korean B1     |
| Weights (subject of variation) | 21.40 kg      |