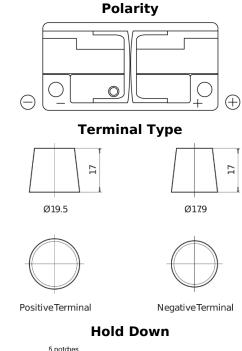

## **Excell EB1100**

| Part number                    | EB1100        |
|--------------------------------|---------------|
| Technology                     | Flooded       |
| EAN/GTIN                       | 3661024036238 |
| Voltage                        | 12 V          |
| Capacity                       | 110.0 Ah      |
| CCA                            | 850 A         |
| Length                         | 392 mm        |
| Width                          | 175 mm        |
| Height                         | 190 mm        |
| Box size                       | L06           |
| Polarity                       | ETN 0         |
| Terminal Type                  | EN taper post |
| Hold Down                      | B13           |
| Weights (subject of variation) | 26.30 kg      |