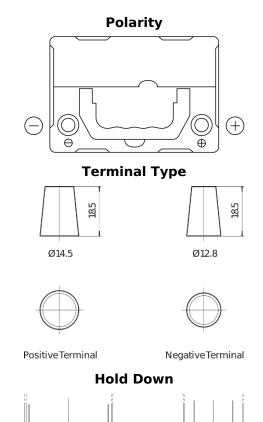

## **Excell EB356**

| Part number                    | EB356          |
|--------------------------------|----------------|
| Technology                     | Flooded        |
| EAN/GTIN                       | 3661024034333  |
| Voltage                        | 12 V           |
| Capacity                       | 35.0 Ah        |
| CCA                            | 240 A          |
| Length                         | 187 mm         |
| Width                          | 127 mm         |
| Height                         | 220 mm         |
| Box size                       | B19            |
| Polarity                       | ETN 0          |
| Terminal Type                  | JIS taper post |
| Hold Down                      | В0             |
| Weights (subject of variation) | 8.90 kg        |