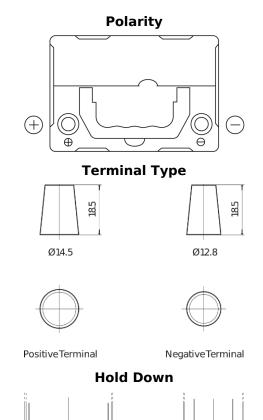

## **Excell EB357**

| Part number                    | EB357          |
|--------------------------------|----------------|
| Technology                     | Flooded        |
| EAN/GTIN                       | 3661024034340  |
| Voltage                        | 12 V           |
| Capacity                       | 35.0 Ah        |
| CCA                            | 240 A          |
| Length                         | 187 mm         |
| Width                          | 127 mm         |
| Height                         | 220 mm         |
| Box size                       | B19            |
| Polarity                       | ETN 1          |
| Terminal Type                  | JIS taper post |
| Hold Down                      | В0             |
| Weights (subject of variation) | 8.90 kg        |