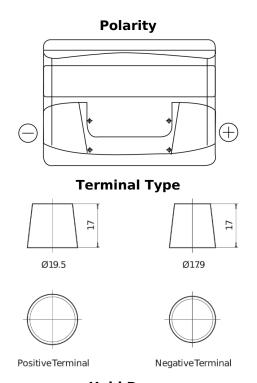

## **Excell EB442**

| Part number                    | EB442         |
|--------------------------------|---------------|
| Technology                     | Flooded       |
| EAN/GTIN                       | 3661024034609 |
| Voltage                        | 12 V          |
| Capacity                       | 44.0 Ah       |
| CCA                            | 420 A         |
| Length                         | 207 mm        |
| Width                          | 175 mm        |
| Height                         | 175 mm        |
| Box size                       | LB1           |
| Polarity                       | ETN 0         |
| Terminal Type                  | EN taper post |
| Hold Down                      | B13           |
| Weights (subject of variation) | 10.60 kg      |