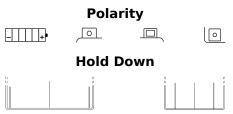

## **Conventional EB4L-B**

| Part number                    | EB4L-B        |
|--------------------------------|---------------|
| Technology                     | Flooded       |
| EAN/GTIN                       | 3661024033145 |
| Voltage                        | 12 V          |
| Capacity                       | 4.0 Ah        |
| CCA                            | 50 A          |
| Length                         | 120 mm        |
| Width                          | 70 mm         |
| Height                         | 95 mm         |
| Box size                       | C39           |
| Polarity                       | ETN 0         |
| Terminal Type                  | M04           |
| Hold Down                      | B0            |
| Weights (subject of variation) | 1.60 kg       |
|                                |               |