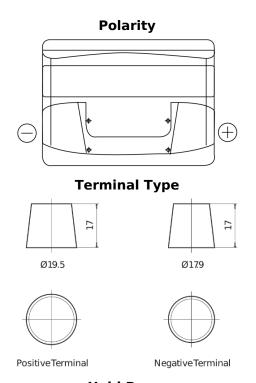

## **Excell EB500**

| Part number                    | EB500         |
|--------------------------------|---------------|
| Technology                     | Flooded       |
| EAN/GTIN                       | 3661024034517 |
| Voltage                        | 12 V          |
| Capacity                       | 50.0 Ah       |
| CCA                            | 450 A         |
| Length                         | 207 mm        |
| Width                          | 175 mm        |
| Height                         | 190 mm        |
| Box size                       | L01           |
| Polarity                       | ETN 0         |
| Terminal Type                  | EN taper post |
| Hold Down                      | B13           |
| Weights (subject of variation) | 12.20 kg      |