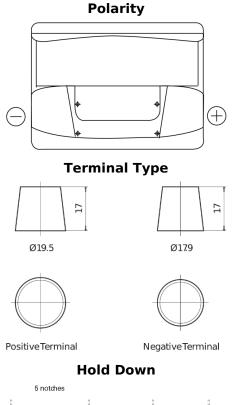

## **Excell EB602**

| Part number                    | EB602         |
|--------------------------------|---------------|
| Technology                     | Flooded       |
| EAN/GTIN                       | 3661024034630 |
| Voltage                        | 12 V          |
| Capacity                       | 60.0 Ah       |
| CCA                            | 540 A         |
| Length                         | 242 mm        |
| Width                          | 175 mm        |
| Height                         | 175 mm        |
| Box size                       | LB2           |
| Polarity                       | ETN 0         |
| Terminal Type                  | EN taper post |
| Hold Down                      | B13           |
| Weights (subject of variation) | 12.90 kg      |