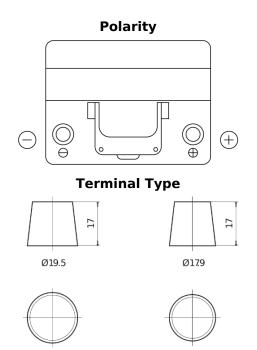

## **Excell EB604**

| Part number                    | EB604         |
|--------------------------------|---------------|
| Technology                     | Flooded       |
| EAN/GTIN                       | 3661024034418 |
| Voltage                        | 12 V          |
| Capacity                       | 60.0 Ah       |
| CCA                            | 480 A         |
| Length                         | 230 mm        |
| Width                          | 173 mm        |
| Height                         | 222 mm        |
| Box size                       | D23           |
| Polarity                       | ETN 0         |
| Terminal Type                  | EN taper post |
| Hold Down                      | Korean B1     |
| Weights (subject of variation) | 14.60 kg      |

NegativeTerminal

PositiveTerminal

Design, features and specifications are subject to change without notice. We disclaim any representation or warranty, express or implied, concerning the data or recommendations, and in no event shall be liable for any loss or damage claimed to have arisen as a result. Some products may not be available in your local market.