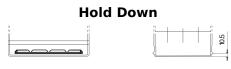

## **Excell EB604**

| Part number                    | EB604         |
|--------------------------------|---------------|
| Technology                     | Flooded       |
| EAN/GTIN                       | 3661024034418 |
| Voltage                        | 12 V          |
| Capacity                       | 60.0 Ah       |
| CCA                            | 480 A         |
| Length                         | 230 mm        |
| Width                          | 173 mm        |
| Height                         | 222 mm        |
| Box size                       | D23           |
| Polarity                       | ETN 0         |
| Terminal Type                  | EN taper post |
| Hold Down                      | Korean B1     |
| Weights (subject of variation) | 14.60 kg      |