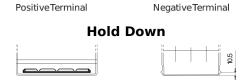

## **Excell EB605**

| Part number                    | EB605         |
|--------------------------------|---------------|
| Technology                     | Flooded       |
| EAN/GTIN                       | 3661024034425 |
| Voltage                        | 12 V          |
| Capacity                       | 60.0 Ah       |
| CCA                            | 480 A         |
| Length                         | 230 mm        |
| Width                          | 173 mm        |
| Height                         | 222 mm        |
| Box size                       | D23           |
| Polarity                       | ETN 1         |
| Terminal Type                  | EN taper post |
| Hold Down                      | Korean B1     |
| Weights (subject of variation) | 14.60 kg      |

## Polarity H O O O Terminal Type O O O 179

Design, features and specifications are subject to change without notice. We disclaim any representation or warranty, express or implied, concerning the data or recommendations, and in no event shall be liable for any loss or damage claimed to have arisen as a result. Some products may not be available in your local market.