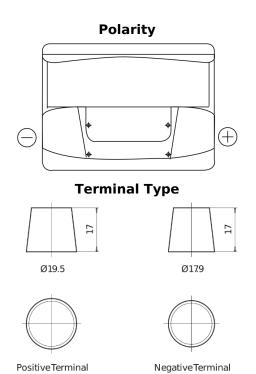

## **Excell EB620**

| Part number                    | EB620         |
|--------------------------------|---------------|
| Technology                     | Flooded       |
| EAN/GTIN                       | 3661024034531 |
| Voltage                        | 12 V          |
| Capacity                       | 62.0 Ah       |
| CCA                            | 540 A         |
| Length                         | 242 mm        |
| Width                          | 175 mm        |
| Height                         | 190 mm        |
| Box size                       | L02           |
| Polarity                       | ETN 0         |
| Terminal Type                  | EN taper post |
| Hold Down                      | B13           |
| Weights (subject of variation) | 14.20 kg      |