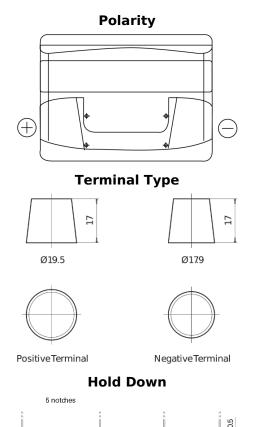

## **Excell EB621**

| Part number                    | EB621         |
|--------------------------------|---------------|
| Technology                     | Flooded       |
| EAN/GTIN                       | 3661024034548 |
| Voltage                        | 12 V          |
| Capacity                       | 62.0 Ah       |
| CCA                            | 540 A         |
| Length                         | 242 mm        |
| Width                          | 175 mm        |
| Height                         | 190 mm        |
| Box size                       | L02           |
| Polarity                       | ETN 1         |
| Terminal Type                  | EN taper post |
| Hold Down                      | B13           |
| Weights (subject of variation) | 14.20 kg      |