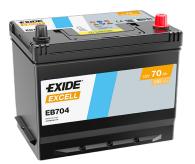

## **Excell EB704**

| Part number                    | EB704         | Polarity         |                  |  |
|--------------------------------|---------------|------------------|------------------|--|
| Technology                     | Flooded       |                  |                  |  |
| EAN/GTIN                       | 3661024034432 |                  |                  |  |
| Voltage                        | 12 V          |                  |                  |  |
| Capacity                       | 70.0 Ah       |                  |                  |  |
| CCA                            | 540 A         |                  |                  |  |
| Length                         | 270 mm        | Termina          | al Type          |  |
| Width                          | 173 mm        |                  |                  |  |
| Height                         | 222 mm        | 11               |                  |  |
| Box size                       | D26           |                  |                  |  |
| Polarity                       | ETN 0         | Ø19.5            | Ø179             |  |
| Terminal Type                  | EN taper post |                  | +                |  |
| Hold Down                      | Korean B1+B6  |                  |                  |  |
| Weights (subject of variation) | 16.10 kg      |                  |                  |  |
|                                |               | PositiveTerminal | NegativeTerminal |  |
|                                |               | Hold             | Hold Down        |  |
|                                |               | 8                | 0.6              |  |