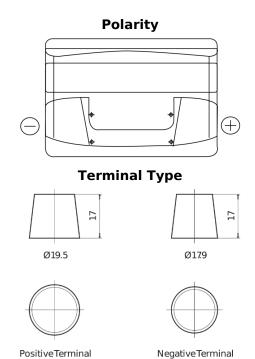

## Excell EB712

| Part number                    | EB712         |
|--------------------------------|---------------|
| Technology                     | Flooded       |
| EAN/GTIN                       | 3661024034647 |
| Voltage                        | 12 V          |
| Capacity                       | 71.0 Ah       |
| CCA                            | 670 A         |
| Length                         | 278 mm        |
| Width                          | 175 mm        |
| Height                         | 175 mm        |
| Box size                       | LB3           |
| Polarity                       | ETN 0         |
| Terminal Type                  | EN taper post |
| Hold Down                      | B13           |
| Weights (subject of variation) | 15.30 kg      |