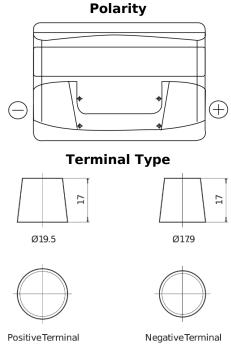

## **Excell EB740**

| Part number                    | EB740         |
|--------------------------------|---------------|
| Technology                     | Flooded       |
| EAN/GTIN                       | 3661024034555 |
| Voltage                        | 12 V          |
| Capacity                       | 74.0 Ah       |
| CCA                            | 680 A         |
| Length                         | 278 mm        |
| Width                          | 175 mm        |
| Height                         | 190 mm        |
| Box size                       | L03           |
| Polarity                       | ETN 0         |
| Terminal Type                  | EN taper post |
| Hold Down                      | B13           |
| Weights (subject of variation) | 16.60 kg      |