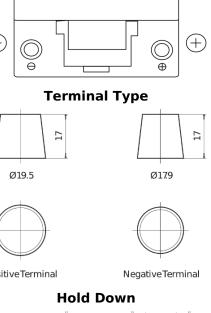

## **Excell EB954**

| Part number                    | EB954         |                  |
|--------------------------------|---------------|------------------|
| Technology                     | Flooded       |                  |
| EAN/GTIN                       | 3661024034456 |                  |
| Voltage                        | 12 V          |                  |
| Capacity                       | 95.0 Ah       |                  |
| CCA                            | 760 A         |                  |
| Length                         | 306 mm        | _                |
| Width                          | 173 mm        | Te               |
| Height                         | 222 mm        |                  |
| Box size                       | D31           |                  |
| Polarity                       | ETN 0         | Ø19.5            |
| Terminal Type                  | EN taper post |                  |
| Hold Down                      | Korean B1     |                  |
| Weights (subject of variation) | 20.60 kg      |                  |
|                                |               | PositiveTerminal |

**Polarity** 

Design, features and specifications are subject to change without notice. We disclaim any representation or warranty, express or implied, concerning the data or recommendations, and in no event shall be liable for any loss or damage claimed to have arisen as a result. Some products may not be available in your local market.