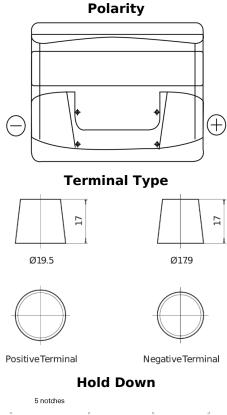

## Classic EC440

| Part number                    | EC440         |
|--------------------------------|---------------|
| Technology                     | Flooded       |
| EAN/GTIN                       | 3661024034784 |
| Voltage                        | 12 V          |
| Capacity                       | 44.0 Ah       |
| CCA                            | 360 A         |
| Length                         | 207 mm        |
| Width                          | 175 mm        |
| Height                         | 190 mm        |
| Box size                       | L01           |
| Polarity                       | ETN 0         |
| Terminal Type                  | EN taper post |
| Hold Down                      | B13           |
| Weights (subject of variation) | 11.10 kg      |