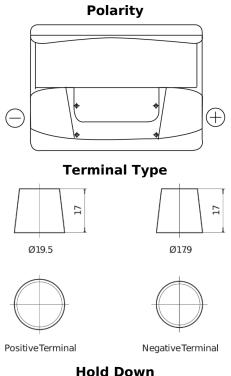

## **Classic EC550**

| Part number                    | EC550         |
|--------------------------------|---------------|
| Technology                     | Flooded       |
| EAN/GTIN                       | 3661024034807 |
| Voltage                        | 12 V          |
| Capacity                       | 55.0 Ah       |
| CCA                            | 460 A         |
| Length                         | 242 mm        |
| Width                          | 175 mm        |
| Height                         | 190 mm        |
| Box size                       | L02           |
| Polarity                       | ETN 0         |
| Terminal Type                  | EN taper post |
| Hold Down                      | B13           |
| Weights (subject of variation) | 13.50 kg      |