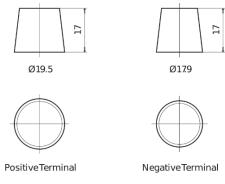

number                    | ED851T        |
|--------------------------------|---------------|
| Technology                     | GEL           |
| EAN/GTIN                       | 3661024037884 |
| Voltage                        | 12 V          |
| Capacity                       | 85.0 Ah       |
| CCA                            | 350 A         |
| Length                         | 349 mm        |
| Width                          | 175 mm        |
| Height                         | 235 mm        |
| Box size                       | D02           |
| Polarity                       | ETN 1         |
| Terminal Type                  | EN taper post |
| Hold Down                      | В0            |
| Weights (subject of variation) | 29.50 kg      |

## **Polarity**



## **Terminal Type**



#### **Hold Down**



Design, features and specifications are subject to change without notice. We disclaim any representation or warranty, express or implied, concerning the data or recommendations, and in no event shall be liable for any loss or damage claimed to have arisen as a result. Some products may not be available in your local market.