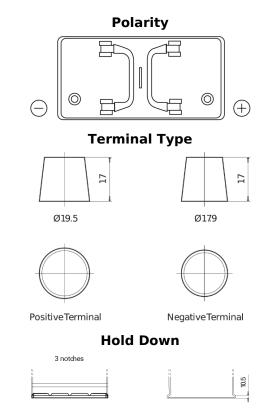

## PowerPRO EF1202

| Part number                    | EF1202        |
|--------------------------------|---------------|
| Technology                     | Flooded       |
| EAN/GTIN                       | 3661024035279 |
| Voltage                        | 12 V          |
| Capacity                       | 120.0 Ah      |
| CCA                            | 870 A         |
| Length                         | 349 mm        |
| Width                          | 175 mm        |
| Height                         | 235 mm        |
| Box size                       | D02           |
| Polarity                       | ETN 0         |
| Terminal Type                  | EN taper post |
| Hold Down                      | B1            |
| Weights (subject of variation) | 27.50 kg      |