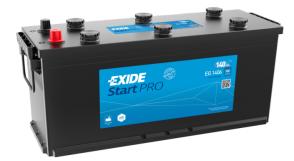

## StartPRO EG1406

| Part number                    | EG1406        | Polarity         |                       |
|--------------------------------|---------------|------------------|-----------------------|
|                                |               |                  |                       |
| Technology                     | Flooded       |                  |                       |
| EAN/GTIN                       | 3661024035491 |                  |                       |
| Voltage                        | 12 V          |                  |                       |
| Capacity                       | 140.0 Ah      | ᠿ ፞૾૾ૼ૿૾         |                       |
| CCA                            | 800 A         | Terminal Type    |                       |
| Length                         | 510 mm        |                  |                       |
| Width                          | 175 mm        | 17               | 11 / 11               |
| Height                         | 225 mm        |                  |                       |
| Box size                       | D08           | Ø19.5            | Ø179                  |
| Polarity                       | ETN 4         |                  | $\leftarrow$          |
| Terminal Type                  | EN taper post |                  |                       |
| Hold Down                      | B3            |                  |                       |
| Weights (subject of variation) | 33.50 kg      | PositiveTerminal | ⊤<br>NegativeTerminal |
| variationy                     |               | Hold Down        |                       |
|                                |               | 3 notches        | 3 notches             |
|                                |               | 10.5             |                       |