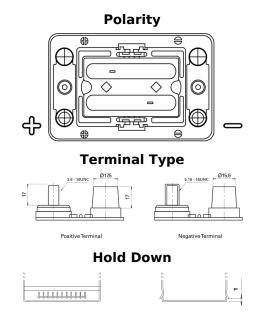

## PowerPRO Agri&Construction EJ050C

| Part number                    | EJ050C            |
|--------------------------------|-------------------|
| Technology                     | AGM               |
| EAN/GTIN                       | 3661024036979     |
| Voltage                        | 12 V              |
| Capacity                       | 50.0 Ah           |
| CCA                            | 800 A             |
| Length                         | 260 mm            |
| Width                          | 173 mm            |
| Height                         | 206 mm            |
| Box size                       | G34               |
| Polarity                       | ETN 1             |
| Terminal Type                  | SAE M 3/8"- 5/16" |
|                                | taper&stud        |
| Hold Down                      | B7                |
| Weights (subject of variation) | 17.90 kg          |