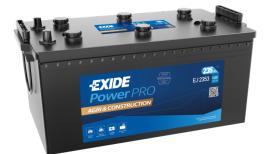

## PowerPRO Agri&Construction EJ2353

| Part number         | EJ2353        | Polarity       |           |    |                   |
|---------------------|---------------|----------------|-----------|----|-------------------|
| Technology          | Flooded       | <del>ት</del> [ | ÷         |    |                   |
| EAN/GTIN            | 3661024036924 | Í              | O O       | Ø  |                   |
| Voltage             | 12 V          |                |           |    |                   |
| Capacity            | 235.0 Ah      | ų              | 00        | Ø  | O y               |
| CCA                 | 1450 A        |                | 0         |    |                   |
| Length              | 518 mm        | Terminal Type  |           |    |                   |
| Width               | 274 mm        |                |           |    |                   |
| Height              | 240 mm        |                |           |    | 17                |
| Box size            | D06           |                |           |    |                   |
| Polarity            | ETN 3         | Ø19.5          |           |    | Ø179              |
| Terminal Type       | EN taper post |                |           |    | $\Leftrightarrow$ |
| Hold Down           | В0            |                |           |    |                   |
| Weights (subject of | 59.70 kg      |                |           |    |                   |
| variation)          |               | PositiveT      | erminal   | Ne | gativeTerminal    |
|                     |               |                | Hold Down |    |                   |
|                     |               |                |           |    |                   |