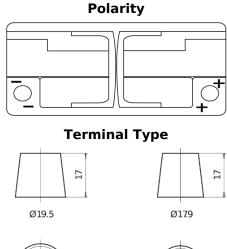

## **AGM EK1050**

| Part number         | EK1050        |
|---------------------|---------------|
| Technology          | AGM           |
| EAN/GTIN            | 3661024036504 |
| Voltage             | 12 V          |
| Capacity            | 105.0 Ah      |
| CCA                 | 950 A         |
| Length              | 392 mm        |
| Width               | 175 mm        |
| Height              | 190 mm        |
| Box size            | L06           |
| Polarity            | ETN 0         |
| Terminal Type       | EN taper post |
| Hold Down           | B13           |
| Weights (subject of | 29.00 kg      |
| variation)          |               |
|                     |               |