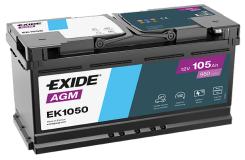

## **AGM EK1050**

| Part number         | EK1050        |
|---------------------|---------------|
| Technology          | AGM           |
| EAN/GTIN            | 3661024036504 |
| Voltage             | 12 V          |
| Capacity            | 105.0 Ah      |
| CCA                 | 950 A         |
| Length              | 392 mm        |
| Width               | 175 mm        |
| Height              | 190 mm        |
| Box size            | L06           |
| Polarity            | ETN 0         |
| Terminal Type       | EN taper post |
| Hold Down           | B13           |
| Weights (subject of | 29.00 kg      |
| variation)          |               |
|                     |               |