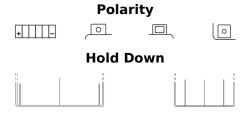

## **AGM EK111**

| Death according                | EV111         |
|--------------------------------|---------------|
| Part number                    | EK111         |
| Technology                     | AGM           |
| EAN/GTIN                       | 3661024036580 |
| Voltage                        | 12 V          |
| Capacity                       | 11.0 Ah       |
| CCA                            | 150 A         |
| Length                         | 150 mm        |
| Width                          | 90 mm         |
| Height                         | 130 mm        |
| Box size                       | C55           |
| Polarity                       | ETN 1         |
| Terminal Type                  | M04           |
| Hold Down                      | В0            |
| Weights (subject of variation) | 3.90 kg       |