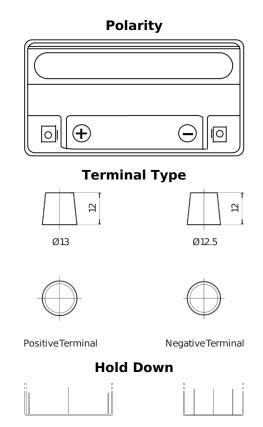

## **AGM EK151**

| Part number                    | EK151                  |
|--------------------------------|------------------------|
| Technology                     | AGM                    |
| EAN/GTIN                       | 3661024036597          |
| Voltage                        | 12 V                   |
| Capacity                       | 15.0 Ah                |
| CCA                            | 200 A                  |
| Length                         | 150 mm                 |
| Width                          | 90 mm                  |
| Height                         | 145 mm                 |
| Box size                       | C56                    |
| Polarity                       | ETN 1                  |
| Terminal Type                  | Small taper post (JLR) |
| Hold Down                      | В0                     |
| Weights (subject of variation) | 4.80 kg                |