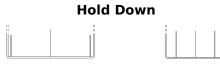

## **AGM EK454**

| Part number                    | EK454         |
|--------------------------------|---------------|
|                                |               |
| Technology                     | AGM           |
| EAN/GTIN                       | 3661024038072 |
| Voltage                        | 12 V          |
| Capacity                       | 45.0 Ah       |
| CCA                            | 380 A         |
| Length                         | 237 mm        |
| Width                          | 127 mm        |
| Height                         | 227 mm        |
| Box size                       | B24           |
| Polarity                       | ETN 0         |
| Terminal Type                  | EN taper post |
| Hold Down                      | B0            |
| Weights (subject of variation) | 13.50 kg      |