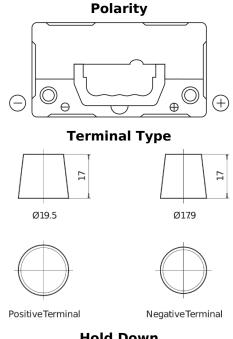

## **AGM EK454**

| Part number                    | EK454         |
|--------------------------------|---------------|
|                                |               |
| Technology                     | AGM           |
| EAN/GTIN                       | 3661024038072 |
| Voltage                        | 12 V          |
| Capacity                       | 45.0 Ah       |
| CCA                            | 380 A         |
| Length                         | 237 mm        |
| Width                          | 127 mm        |
| Height                         | 227 mm        |
| Box size                       | B24           |
| Polarity                       | ETN 0         |
| Terminal Type                  | EN taper post |
| Hold Down                      | B0            |
| Weights (subject of variation) | 13.50 kg      |