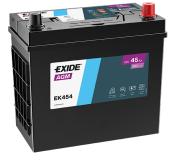

## **AGM EK454**

| Part number                    | EK454         |
|--------------------------------|---------------|
|                                |               |
| Technology                     | AGM           |
| EAN/GTIN                       | 3661024038072 |
| Voltage                        | 12 V          |
| Capacity                       | 45.0 Ah       |
| CCA                            | 380 A         |
| Length                         | 237 mm        |
| Width                          | 127 mm        |
| Height                         | 227 mm        |
| Box size                       | B24           |
| Polarity                       | ETN 0         |
| Terminal Type                  | EN taper post |
| Hold Down                      | B0            |
| Weights (subject of variation) | 13.50 kg      |