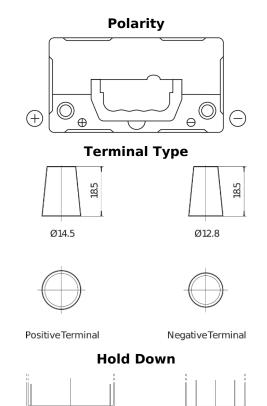

## **AGM EK457**

| Part number                    | EK457          |
|--------------------------------|----------------|
| Technology                     | AGM            |
| EAN/GTIN                       | 3661024038089  |
| Voltage                        | 12 V           |
| Capacity                       | 45.0 Ah        |
| CCA                            | 380 A          |
| Length                         | 237 mm         |
| Width                          | 127 mm         |
| Height                         | 227 mm         |
| Box size                       | B24            |
| Polarity                       | ETN 1          |
| Terminal Type                  | JIS taper post |
| Hold Down                      | В0             |
| Weights (subject of variation) | 13.50 kg       |