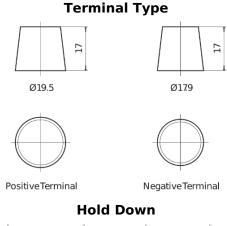

## **AGM EK508**

| Part number                    | EK508         |
|--------------------------------|---------------|
| Technology                     | AGM           |
| EAN/GTIN                       | 3661024036481 |
| Voltage                        | 12 V          |
| Capacity                       | 50.0 Ah       |
| CCA                            | 800 A         |
| Length                         | 260 mm        |
| Width                          | 173 mm        |
| Height                         | 206 mm        |
| Box size                       | G34           |
| Polarity                       | ETN 9         |
| Terminal Type                  | EN taper post |
| Hold Down                      | B7            |
| Weights (subject of variation) | 17.50 kg      |

## **Polarity**

Design, features and specifications are subject to change without notice. We disclaim any representation or warranty, express or implied, concerning the data or recommendations, and in no event shall be liable for any loss or damage claimed to have arisen as a result. Some products may not be available in your local market.