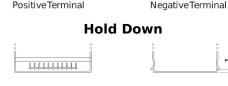

## **AGM EK508**

| Part number                    | EK508         |
|--------------------------------|---------------|
| Technology                     | AGM           |
| EAN/GTIN                       | 3661024036481 |
| Voltage                        | 12 V          |
| Capacity                       | 50.0 Ah       |
| CCA                            | 800 A         |
| Length                         | 260 mm        |
| Width                          | 173 mm        |
| Height                         | 206 mm        |
| Box size                       | G34           |
| Polarity                       | ETN 9         |
| Terminal Type                  | EN taper post |
| Hold Down                      | B7            |
| Weights (subject of variation) | 17.50 kg      |