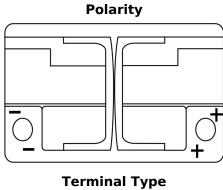

## **AGM EK700**

| Part number                    | EK700         |
|--------------------------------|---------------|
| Technology                     | AGM           |
| EAN/GTIN                       | 3661024035712 |
| Voltage                        | 12 V          |
| Capacity                       | 70.0 Ah       |
| CCA                            | 760 A         |
| Length                         | 278 mm        |
| Width                          | 175 mm        |
| Height                         | 190 mm        |
| Box size                       | L03           |
| Polarity                       | ETN 0         |
| Terminal Type                  | EN taper post |
| Hold Down                      | B13           |
| Weights (subject of variation) | 20.60 kg      |
|                                |               |