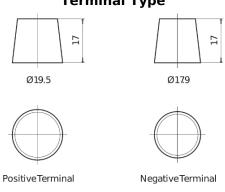

## **AGM EK700**

| Part number                    | EK700         |
|--------------------------------|---------------|
| Technology                     | AGM           |
| EAN/GTIN                       | 3661024035712 |
| Voltage                        | 12 V          |
| Capacity                       | 70.0 Ah       |
| CCA                            | 760 A         |
| Length                         | 278 mm        |
| Width                          | 175 mm        |
| Height                         | 190 mm        |
| Box size                       | L03           |
| Polarity                       | ETN 0         |
| Terminal Type                  | EN taper post |
| Hold Down                      | B13           |
| Weights (subject of variation) | 20.60 kg      |
|                                |               |