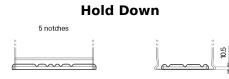

## **AGM EK700**

| Part number                    | EK700         |
|--------------------------------|---------------|
| Technology                     | AGM           |
| EAN/GTIN                       | 3661024035712 |
| Voltage                        | 12 V          |
| Capacity                       | 70.0 Ah       |
| CCA                            | 760 A         |
| Length                         | 278 mm        |
| Width                          | 175 mm        |
| Height                         | 190 mm        |
| Box size                       | L03           |
| Polarity                       | ETN 0         |
| Terminal Type                  | EN taper post |
| Hold Down                      | B13           |
| Weights (subject of variation) | 20.60 kg      |
|                                |               |