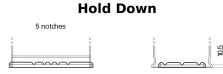

## **AGM EK720**

| _                              |               |
|--------------------------------|---------------|
| Part number                    | EK720         |
| Technology                     | AGM           |
| EAN/GTIN                       | 3661024037907 |
| Voltage                        | 12 V          |
| Capacity                       | 72.0 Ah       |
| CCA                            | 760 A         |
| Length                         | 278 mm        |
| Width                          | 175 mm        |
| Height                         | 190 mm        |
| Box size                       | L03           |
| Polarity                       | ETN 0         |
| Terminal Type                  | EN taper post |
| Hold Down                      | B13           |
| Weights (subject of variation) | 20.60 kg      |