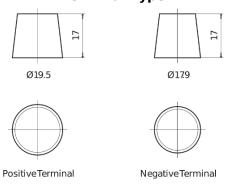

## **AGM EK720**

| _                              |               |
|--------------------------------|---------------|
| Part number                    | EK720         |
| Technology                     | AGM           |
| EAN/GTIN                       | 3661024037907 |
| Voltage                        | 12 V          |
| Capacity                       | 72.0 Ah       |
| CCA                            | 760 A         |
| Length                         | 278 mm        |
| Width                          | 175 mm        |
| Height                         | 190 mm        |
| Box size                       | L03           |
| Polarity                       | ETN 0         |
| Terminal Type                  | EN taper post |
| Hold Down                      | B13           |
| Weights (subject of variation) | 20.60 kg      |

## Polarity Terminal Type

Design, features and specifications are subject to change without notice. We disclaim any representation or warranty, express or implied, concerning the data or recommendations, and in no event shall be liable for any loss or damage claimed to have arisen as a result. Some products may not be available in your local market.