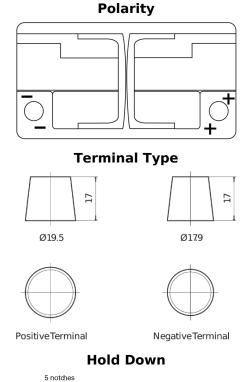

## **AGM EK800**

| Part number                    | EK800         |
|--------------------------------|---------------|
| Technology                     | AGM           |
| EAN/GTIN                       | 3661024035729 |
| Voltage                        | 12 V          |
| Capacity                       | 80.0 Ah       |
| CCA                            | 800 A         |
| Length                         | 315 mm        |
| Width                          | 175 mm        |
| Height                         | 190 mm        |
| Box size                       | L04           |
| Polarity                       | ETN 0         |
| Terminal Type                  | EN taper post |
| Hold Down                      | B13           |
| Weights (subject of variation) | 23.30 kg      |