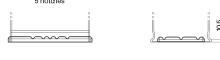

## **AGM EK820**

| Part number                    | EK820         |
|--------------------------------|---------------|
| Technology                     | AGM           |
| EAN/GTIN                       | 3661024037914 |
| Voltage                        | 12 V          |
| Capacity                       | 82.0 Ah       |
| CCA                            | 800 A         |
| Length                         | 315 mm        |
| Width                          | 175 mm        |
| Height                         | 190 mm        |
| Box size                       | L04           |
| Polarity                       | ETN 0         |
| Terminal Type                  | EN taper post |
| Hold Down                      | B13           |
| Weights (subject of variation) | 23.30 kg      |