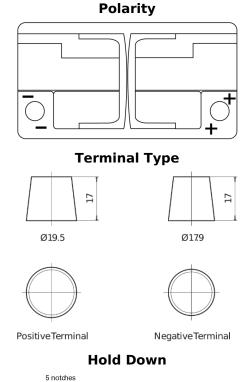

## **AGM EK820**

| Part number                    | EK820         |
|--------------------------------|---------------|
| Technology                     | AGM           |
| EAN/GTIN                       | 3661024037914 |
| Voltage                        | 12 V          |
| Capacity                       | 82.0 Ah       |
| CCA                            | 800 A         |
| Length                         | 315 mm        |
| Width                          | 175 mm        |
| Height                         | 190 mm        |
| Box size                       | L04           |
| Polarity                       | ETN 0         |
| Terminal Type                  | EN taper post |
| Hold Down                      | B13           |
| Weights (subject of variation) | 23.30 kg      |