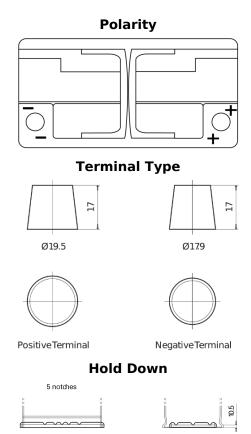

## **AGM EK950**

| Part number                    | EK950         |
|--------------------------------|---------------|
| Technology                     | AGM           |
| EAN/GTIN                       | 3661024035743 |
| Voltage                        | 12 V          |
| Capacity                       | 95.0 Ah       |
| CCA                            | 850 A         |
| Length                         | 353 mm        |
| Width                          | 175 mm        |
| Height                         | 190 mm        |
| Box size                       | L05           |
| Polarity                       | ETN 0         |
| Terminal Type                  | EN taper post |
| Hold Down                      | B13           |
| Weights (subject of variation) | 26.10 kg      |